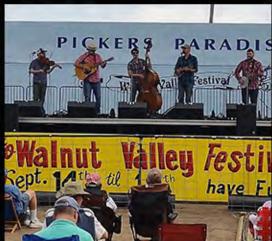

## Electronic Press Kit www.whiskeymashband.com

Folk Alliance International Conference 2024 Official Showcase Artist FIDPICK 2023 Kansas State String Band Champions

Walnut Valley Festival 2022 Battle of the Bands Winner

Supporting Artists for Keller Williams Grateful Grass July 23rd 2022 at Knuckleheads Blugrass Galore Music Festival

Opening Act for Steel Wheels at Knuckleheads - October 13th, 2022

High velocity bluegrass ground out of Kansas City, MO. The new-found ensemble thrives on improvisation and genre-bending around core bluegrass instrumentation: guitar, mandolin, (bumpin') upright bass, fiddle, and banjo. At a live performance, expect to see them effortlessly step in and out of a mix of americana, country, traditional, and psychedelic music.

The group draws on their collective musical inspirations to put together an energizing, unique, and fun performance fit to turn any occasion into a once-in-a-lifetime party.