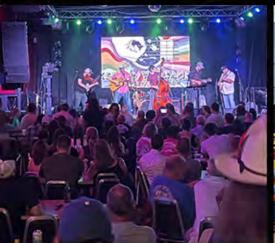

Supporting Artists for Keller Williams Grateful Grass July 23rd 2022 at Knuckleheads Blugrass Galore Music Festival

Opening Act for Steel Wheels at Knuckleheads - October 13th, 2022

High velocity bluegrass ground out of Kansas City, MO. The new-found ensemble thrives on improvisation and genre-bending around core bluegrass instrumentation: guitar, mandolin, (bumpin') upright bass, fiddle, and banjo. At a live performance, expect to see them effortlessly step in and out of a mix of americana, country, traditional, and psychedelic music.

The group draws on their collective musical inspirations to put together an energizing, unique, and fun performance fit to turn any occasion into a once-in-a-lifetime party.