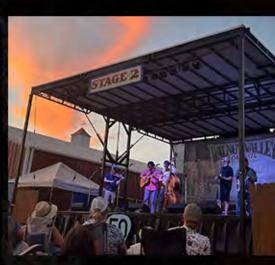

## Electronic Press Kit www.whiskeymashband.com

Folk Alliance International Conference 2024 Official Showcase Artist FIDPICK 2023 Kansas State String Band Champions

Walnut Valley Festival 2022 Battle of the Bands Winner

Supporting Artists for Keller Williams Grateful Grass July 23rd 2022 at Knuckleheads Blugrass Galore Music Festival

Opening Act for Steel Wheels at Knuckleheads - October 13th, 2022

High velocity bluegrass ground out of Kansas City, MO. The new-found ensemble thrives on improvisation and genre-bending around core bluegrass instrumentation: guitar, mandolin, (bumpin') upright bass, fiddle, and banjo. At a live performance, expect to see them effortlessly step in and out of a mix of americana, country, traditional, and psychedelic music.

The group draws on their collective musical inspirations to put together an energizing, unique, and fun performance fit to turn any occasion into a once-in-a-lifetime party.